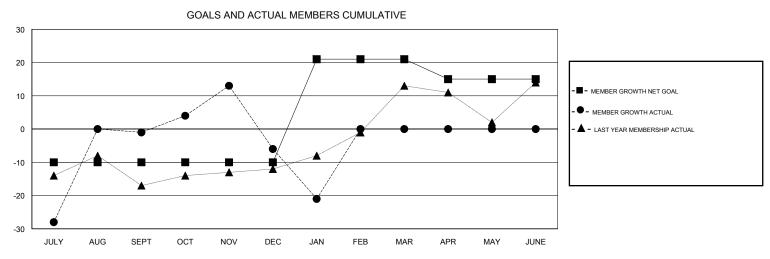

## MICHAEL MOLENDA **LOCATION MINNESOTA GMT CA** Clubs Members RESULTS FOR 2017-2018 RESULTS FOR 2017-2018 NEW CLUB GOAL NEW CLUBS DROPPED CLUBS MEMBER GROWTH NET MEMBER GROWTH DROPPED QUARTER QUARTER GOAL ACTUAL MEMBERS ACTUAL (including transfers) 0 0 -10 58 55 JULY/AUG/SEPT JULY/AUG/SEPT 0 0 50 48 OCT/NOV/DEC OCT/NOV/DEC 0 1 0 31 6 21 JAN/FEB/MAR JAN/FEB/MAR 0 0 0 -6 0 0 APR/MAY/JUNE APR/MAY/JUNE